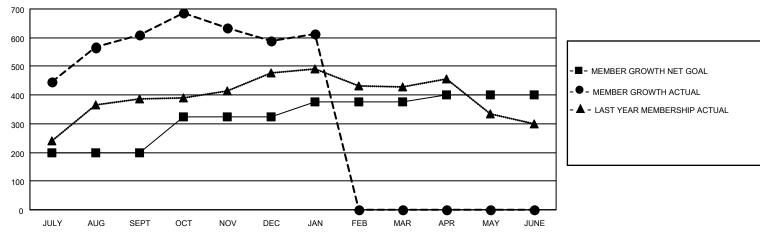

## GOALS AND ACTUAL MEMBERS CUMULATIVE

| DROPPED CLUBS: 2 |     | 93 CLUBS OF 138 ADDED 1 OR<br>MORE NEW MEMBERS | GENDER DISTRIBUTION                      |                                  |  |
|------------------|-----|------------------------------------------------|------------------------------------------|----------------------------------|--|
|                  |     | WORL NEW WILWIDERS                             | MALE                                     | 3,265 (71.57%)<br>1,297 (28.43%) |  |
| DROPPED MEMBERS  |     |                                                | FEMALE  NON BINARY  PREFER NOT TO ANSWER | 0 (0.00%)                        |  |
| DECEASED         | 8   |                                                | PREFER NOT TO ANSWER                     | 0 (0.00 %)                       |  |
| CLUB CANCELLED   | 34  | CLICK HERE FOR CUMULATIVE                      | TOTAL FAMILY UNIT MEMBERS                | 2,177                            |  |
| OTHER            | 191 | MEMBERSHIP DATA                                |                                          |                                  |  |
| TOTAL            | 233 |                                                | FAMILY MEMBERS PAYING HALF DUES 1,361    |                                  |  |
|                  |     |                                                |                                          |                                  |  |

## MONTHLY MEMBERSHIP PROGRESS REPORT

LOCATION INDIA District 322 F Results as of: 1/31/2022

| Clubs RESULTS FOR 2021-2022 |    |    |   | Members RESULTS FOR 2021-2022 |     |     |     |
|-----------------------------|----|----|---|-------------------------------|-----|-----|-----|
|                             |    |    |   |                               |     |     |     |
| JULY/AUG/SEPT               | 10 | 15 | 0 | JULY/AUG/SEPT                 | 200 | 688 | 68  |
| OCT/NOV/DEC                 | 3  | 2  | 2 | OCT/NOV/DEC                   | 125 | 125 | 142 |
| JAN/FEB/MAR                 | 2  | 0  | 0 | JAN/FEB/MAR                   | 50  | 47  | 23  |
| APR/MAY/JUNE                | 0  | 0  | 0 | APR/MAY/JUNE                  | 25  | 0   | 0   |