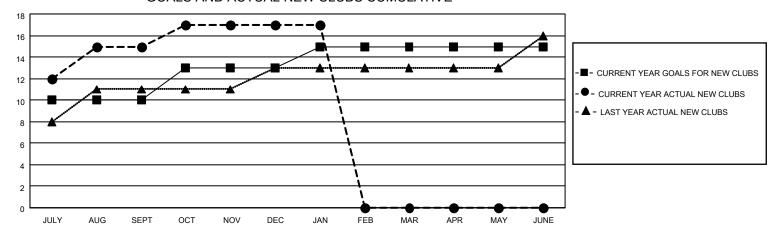

## GOALS AND ACTUAL NEW CLUBS CUMULATIVE

## MONTHLY MEMBERSHIP PROGRESS REPORT

LOCATION INDIA District 322 F Results as of: 1/31/2022

| Clubs RESULTS FOR 2021-2022 |    |    |   | Members RESULTS FOR 2021-2022 |     |     |     |
|-----------------------------|----|----|---|-------------------------------|-----|-----|-----|
|                             |    |    |   |                               |     |     |     |
| JULY/AUG/SEPT               | 10 | 15 | 0 | JULY/AUG/SEPT                 | 200 | 688 | 68  |
| OCT/NOV/DEC                 | 3  | 2  | 2 | OCT/NOV/DEC                   | 125 | 125 | 142 |
| JAN/FEB/MAR                 | 2  | 0  | 0 | JAN/FEB/MAR                   | 50  | 47  | 23  |
| APR/MAY/JUNE                | 0  | 0  | 0 | APR/MAY/JUNE                  | 25  | 0   | 0   |